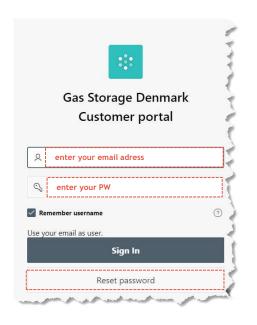

#### 2→ USERNAME

Your username is your email

#### 3→ FIRST TIME LOGIN

first time you use the CUSTOMER PORTAL, enter your email address and choose "Reset password"

you will receive a mail with a PW in your Outlook Inbox

Enter the PW + "Sign In"

next slide →