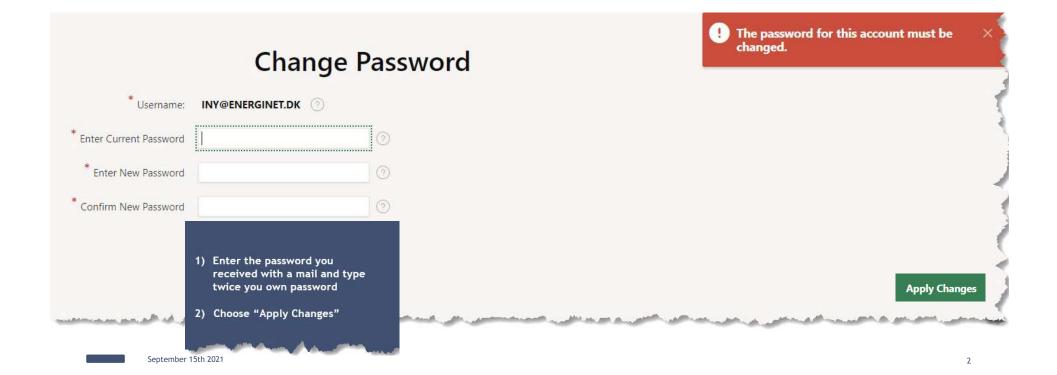

#### 3→ FIRST TIME LOGIN

first time you use the CUSTOMER PORTAL, enter your email address and choose "Reset password"

you will receive a mail with a PW in your Outlook Inbox

Enter the PW + "Sign In"

next slide →