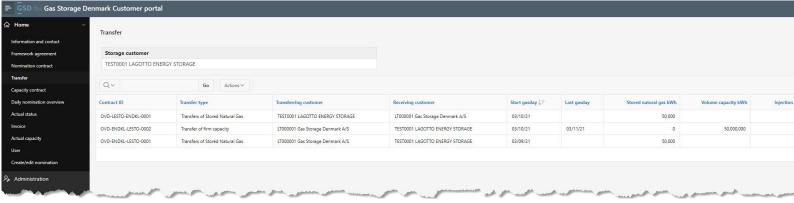

## **TRANSFER**

For Gas Storage No.

Home

Information and contact

Framework agreement

Nomination contract

Transfer

Capacity contract

Daily nomination overview

Monthly status

Invoice

Actual capacity

User

Create/edit nomination

**READ ONLY** 

Here can you find an overview of your requested transfers in storage:

- ☐ Contract ID
- ☐ Transfer type
- ☐ Your and your counterparty's role in the transfer (Transferring or Receiving Party)
- ☐ Start/Last gas day for the transfer
- ☐ Transferred amount for volume or capacity
- ☐ Status of the transfer

GSD facilitates secondary trades between Storage Customers via transfer. The transfers will be performed manually by GSD on behalf of the Transferring Storage Customer and the Receiving Storage Customer. For the purpose, the Transferring Storage Customer and the Receiving Storage Customer, each, may submit a request for transfer by e-mail to <a href="mailto-contact@gasstorage.dk">contact@gasstorage.dk</a> containing the relevant information as described in Clause 8.6 in RGS. The manual procedure, incl. deadlines for transfer request, is described in clause 3.1.1 in the Amendment to RGS ver. 15 published together with this Guidelines.