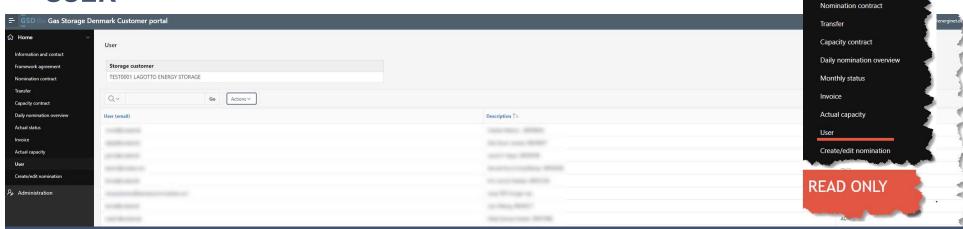

#### **USER**

Gas Storage

를 GSD iii

Information and contact

Framework agreement

Here can you find a list of the authorised users in your organization and their type of authorisation.

A Storage Customer's User may be assigned one of the following two types of access to Online:

- Administrator which enables the user to create/amend nominations; or Read-only
- If you wish us to add a new user or update an existing one, you may send an email to <a href="mailto:contact@gasstorage.dk">contact@gasstorage.dk</a> with the required changes.

  Please remember to inform us about the name/email/phone number of the new user. Before executing the required changes, we shall validate them with our contact person in your company.

Please remember that your login information is strictly personal and may only be used by you and may not be disclosed to anyone else.