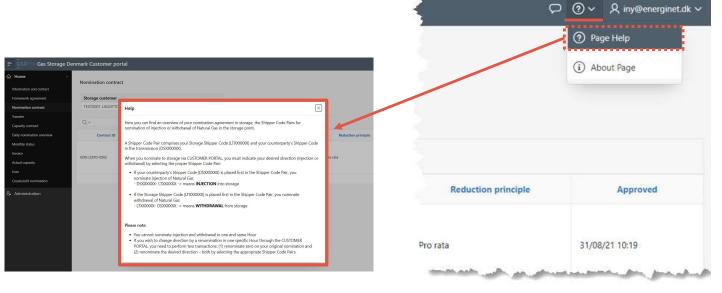

## **NOMINATION CONTRACT**

Here you can find an overview of your nomination agreement in storage, the Shipper Code Pairs for nomination of injection or withdrawal of Natural Gas in the storage point. A Shipper Code Pair comprises your Storage Shipper Code "LTXXXXXXX" and your counterparty's Shipper Code in the transmission "DSXXXXXXX".

Gas Storage

Information and contact

When you nominate to storage via CUSTOMER PORTAL, you must indicate your desired direction (injection or withdrawal) by selecting the proper Shipper Code Pair:

DSXXXXXX- LTXXXXXX means INJECTION into storage

LTXXXXXX- DSXXXXXX means WITHDRAWAL from storage