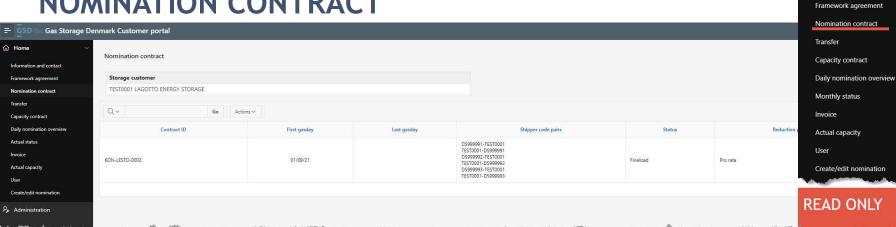

## **NOMINATION CONTRACT**

Here you can find an overview of your nomination agreement in storage, the Shipper Code Pairs for nomination of injection or withdrawal of Natural Gas in the storage point. A Shipper Code Pair comprises your Storage Shipper Code "LTXXXXXXX" and your counterparty's Shipper Code in the transmission "DSXXXXXXX".

Gas Storage

Information and contact

When you nominate to storage via CUSTOMER PORTAL, you must indicate your desired direction (injection or withdrawal) by selecting the proper Shipper Code Pair:

DSXXXXXX- LTXXXXXX means INJECTION into storage

LTXXXXXX- DSXXXXXX means WITHDRAWAL from storage