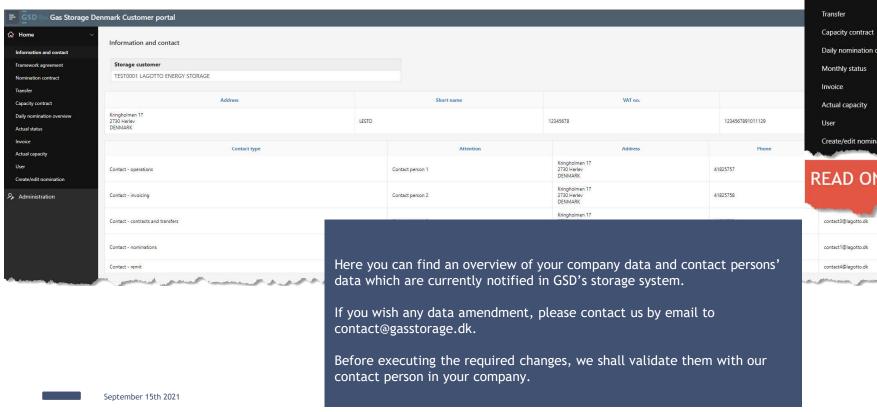

ER

PORTAL will be in use starting from
6/10-2021 at 6.00 a.m.

GSD has initiated a cooperation with Sopra Steria for the delivery of a new state-of-the-art storage system. The implementation process has already started and will be completed by October 2022.

A new modern customer web portal will be also part of Sopra Steria's delivery to GSD.



#### 2→ USERNAME

Your username is your email

#### 3→ FIRST TIME LOGIN

first time you use the CUSTOMER PORTAL, enter your email address and choose "Reset password"

you will receive a mail with a PW in your Outlook Inbox

Enter the PW + "Sign In"

next slide →

September 15th 2021











THESE PAGES ARE INFORMATIVE AND READ ONLY

TO NOMINATE TO STORAGE, GO TO **Create/edit nomination** 



September 15th 2021

#### INFORMATION AND CONTRACT



Information and contact
Framework agreement
Nomination contract
Transfer
Capacity contract
Daily nomination overview
Monthly status
Invoice
Actual capacity
User
Create/edit nomination

READ ONLY

contact@lagotto.dk
contactd@lagotto.dk

Gas Storage

₩ Home

#### FRAMEWORK AGREEMENT



September 15th 2021

= GSD

Information and contact
Framework agreement

Nomination contract

Capacity contract

Gas Storage

## **NOMINATION CONTRACT**



Here you can find an overview of your nomination agreement in storage, the Shipper Code Pairs for nomination of injection or withdrawal of Natural Gas in the storage point. A Shipper Code Pair comprises your Storage Shipper Code "LTXXXXXXX" and your counterparty's Shipper Code in the transmission "DSXXXXXXX".

Gas Storage

Information and contact

When yo