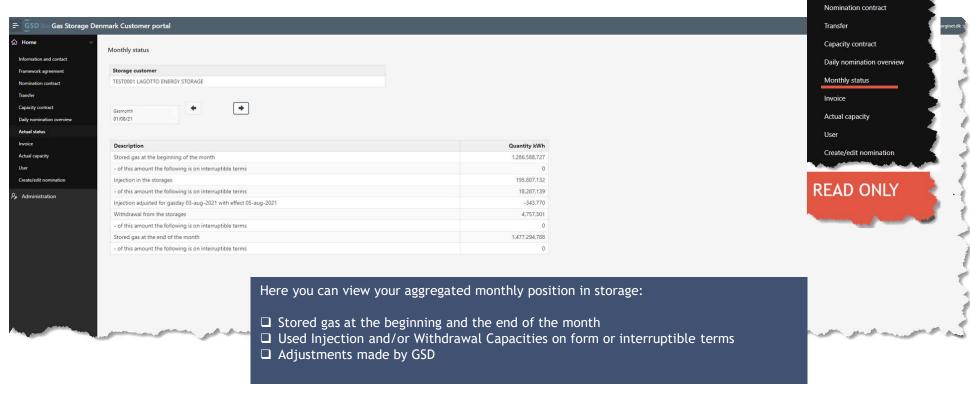

#### **MONTHLY STATUS**

= GSD

Information and contact

Framework agreement

Gas Storage

September 15th 2021 10

= GSD

Gas Storage

Gas Storage

Information and contact

Framework agreement

This page shows what part of your booked Firm Injection and Firm Withdrawal capacities will be available to you, if GSD announces:

- $\hfill \square$  reduced Firm Injection due to high global filling level; or
- ☐ reduced Firm Withdrawal due to low global filling level.

Please note that the overview is a simple overview of the restriction curves published on <a href="https://gasstorage.dk/OP-INFO-4-">https://gasstorage.dk/OP-INFO-4-</a>\_-Restriction-curves converted to your booked capacities  $\rightarrow$  you must look at the relevant column depending on the current global filling level.